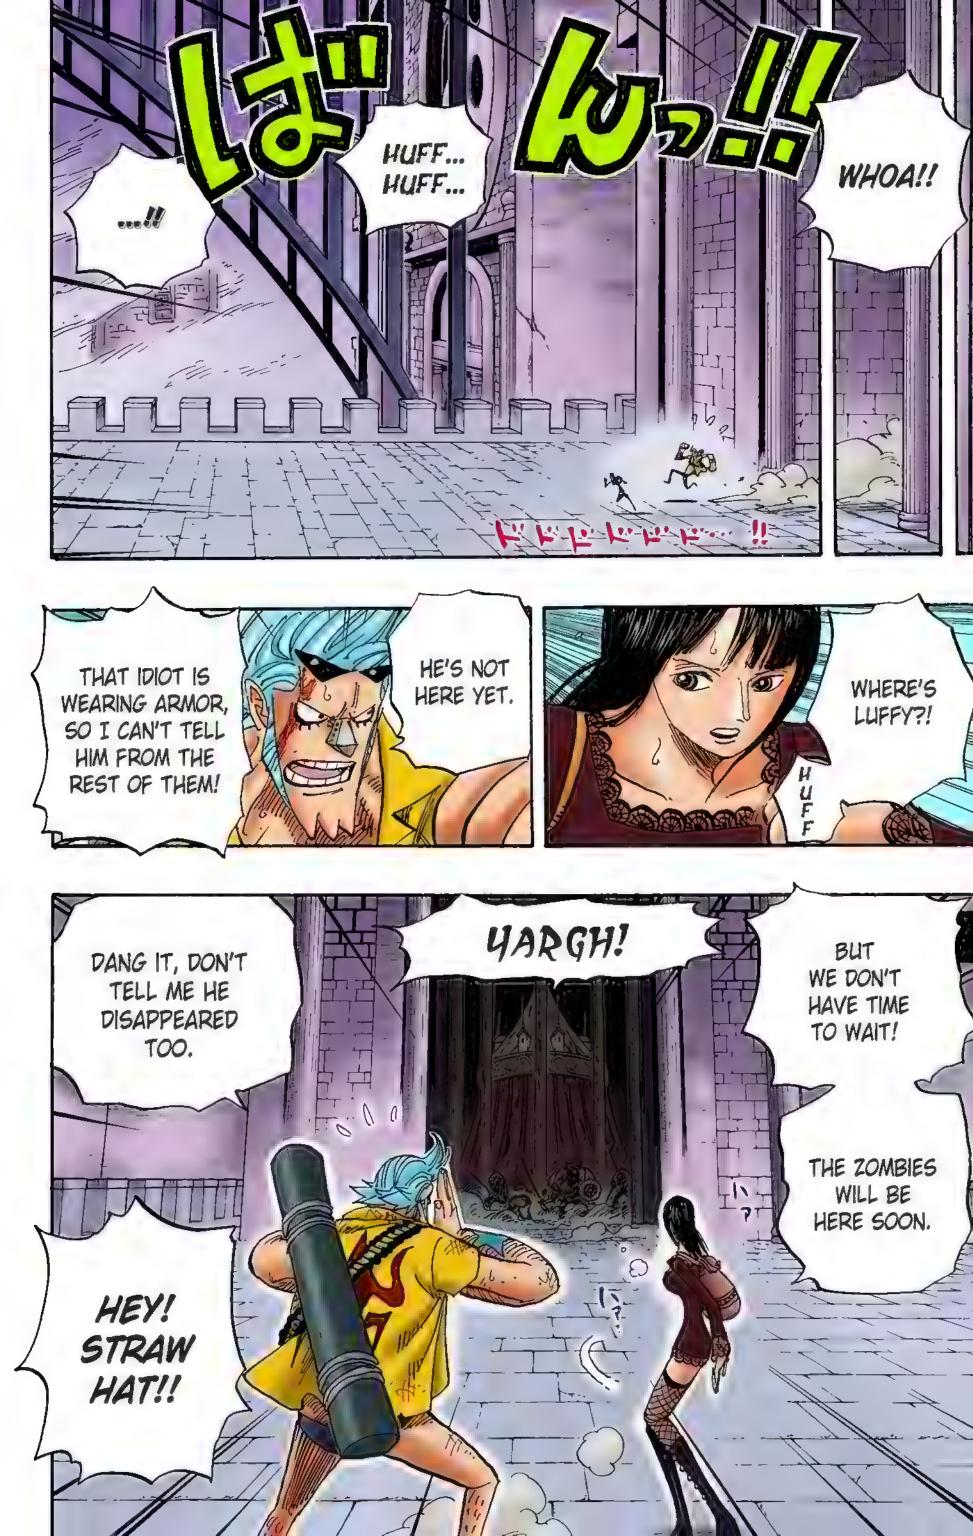

nstantly rusts. Each part of his body can He is the one who destroyed Zolo's sword, Yubashiri.

Captain Sharingle (Wheel-Wheel Fruit) A Wheel Human

spin like wheels. Able to perform high level attacks.

- Q: Are those things on Kokoro's chest seashells? Or are they some sort of evolved scales? Or is it a "NuBra"? --Lover of Old Ladies
- UGh... UGh... \*Gasp\*!! I'm sorry, I was A: having nightmares. What a question you've asked. Can I just say that I don't want to think about it? Oh, fine, I'll answer you. It's a "NuBra"-like thing. Its adhesive properties are second to none! GO, seashell "NuBra"!





# Chapter 452: JIGORO OF THE WIND



#### ENERU'S GREAT SPACE MISSION, VOL. 20: "TEARFUL DEPARTURE AFTER CHOKING ON A DUMPLING"





))

#### IT'S LIKE A COLISEUM!!!





























Q: Oda Sensei, I have a question. In chapter 446 (volume 46), Chopper said that he's not interested in the bodies of human girls. Why?! He's supposed to be about 15 years old, right?! Chopper! Please ask him that!

lestion corner

--18 Year-Old Woman 🗘

- A: I see. Please read carefully. Chopper said that he's not interested in "human girls." He may be able to talk like humans, but Chopper is a reindeer. In other words, he may like people for their character, but their appearance can't excite him. But he might fall in love with a good-looking reindeer.
- Q: Hello, Oda Sensei! I fell in love with Koby and Helmeppo when they reappeared in volume 45! They look too handsome! Tell me their birthdays! Koby should be May 13 (Bad Luck). And how about making Helmeppo's birthday July 16 (Freel